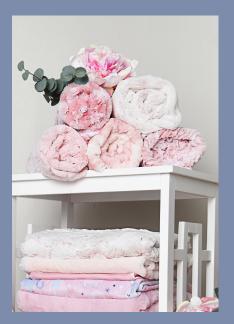

#### Cuddle® 3

Also called C3, smooth Cuddle®, flat Cuddle® and regular Cuddle®, this fabric gets its name from the length of the nap--Cuddle® 3 is made from 3mm fibers, giving it a flat, smooth appearance. It is wider than cotton and runs 58"-60" wide. You can find Cuddle® 3 in more than 100 colors and nearly as many prints.

### **Cuddle® Dimple**

A textured version of Cuddle®, Dimple has raised dots and tends to stretch in both directions.

#### Luxe Cuddle®

Luxe Cuddle® has a 10+mm nap and comes in a wide variety of designs and colors. Solids include Seal (15mm), Shaggy (30mm), Sherpa (12mm) and more.

Embossed includes Luxe
Cuddle® Hide(10mm), one of
the most popular and is
available in dozens of colors.
Other Embossed styles are
typically 10mm and include
Glacier, Demi Rose, Heather,
Marble, Luna, Brooklyn and
Weave.